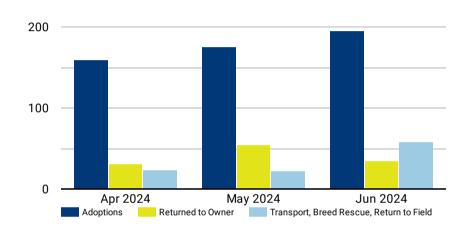

## 457 Foster Care

Monthly and quarterly totals are a point in time and not cummulative

307

Euthanasia