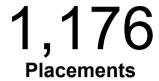

## **Animal Care Report** 2024 Q2

2024 Year-to-Date

Placements 2,130

Intakes **2,398** 

Live Release Rate 78%