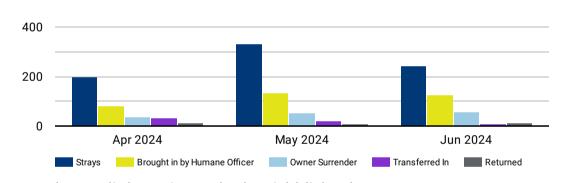

## 457 Foster Care

Monthly and quarterly totals are a point in time and not cummulative

307

Euthanasia