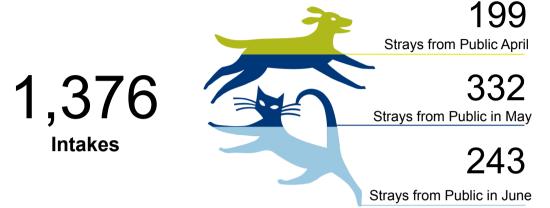

## **Animal Care Report** 2024 Q2

2024 Year-to-Date

Placements 2,130

Intakes **2,398** 

Live Release Rate 78%