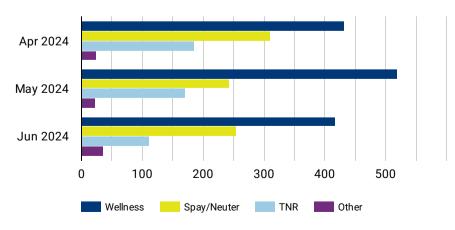

## 2,730 Community Clinic

"Other" includes heartworm treatment, dentals, and special procedures

\*Less common placement and intake categories are not shown but are included in the total count.