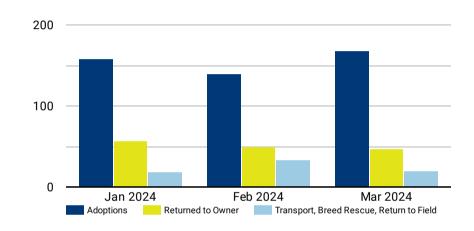

## **Animal Care Report** 2024 Q1

2024 Year-to-Date

Placements 954

Intakes 1,022 Live Release Rate 76%

954
Placements

2,974
Community Clinic

1,022

\*Less common placement and intake categories are not shown but are included in the total count.