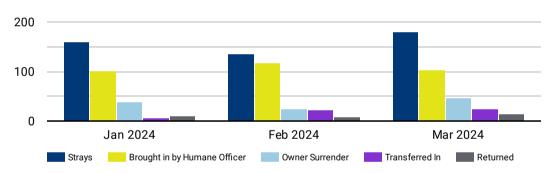

## **Animal Care Report** 2024 Q1

2024 Year-to-Date

Placements 954

Intakes 1,022 Live Release Rate 76%

954
Placements

2,974
Community Clinic

1,022

\*Less common placement and intake categories are not shown but are included in the total count.