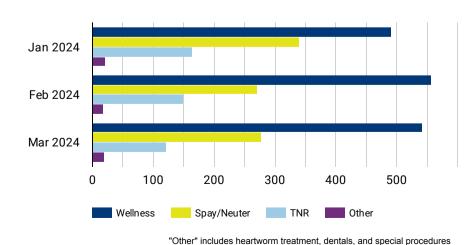

## **Animal Care Report** 2024 Q1

2024 Year-to-Date

Placements 954

Intakes 1,022 Live Release Rate 76%

954
Placements

2,974
Community Clinic

1,022

\*Less common placement and intake categories are not shown but are included in the total count.