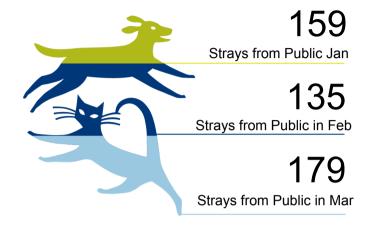

## **Animal Care Report** 2024 Q1

2024 Year-to-Date

Placements 954

Intakes 1,022 Live Release Rate 76%

954
Placements

2,974
Community Clinic

1,022

\*Less common placement and intake categories are not shown but are included in the total count.