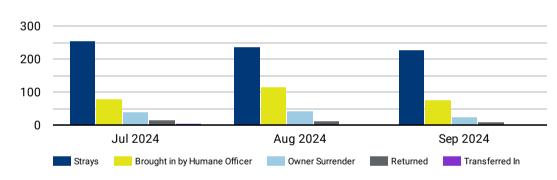

## **Animal Care Report** 2024 Q3

2024 Year-to-Date

Placements 3,401

Intakes **3,580**  Live Release Rate 77%

1,271

2,995
Community Clinic

"Other" includes heartworm treatment, dentals, and special procedures