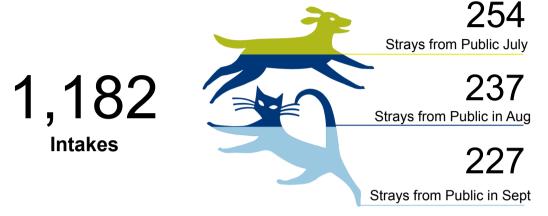

## **Animal Care Report** 2024 Q3

2024 Year-to-Date

Placements 3,401

Intakes **3,580**  Live Release Rate 77%

1,271

2,995
Community Clinic

"Other" includes heartworm treatment, dentals, and special procedures