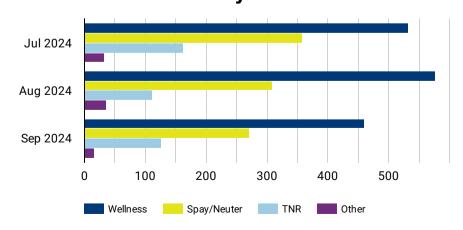

## **Animal Care Report** 2024 Q3

2024 Year-to-Date

Placements 3,401

Intakes **3,580**  Live Release Rate 77%

1,271

2,995
Community Clinic

"Other" includes heartworm treatment, dentals, and special procedures