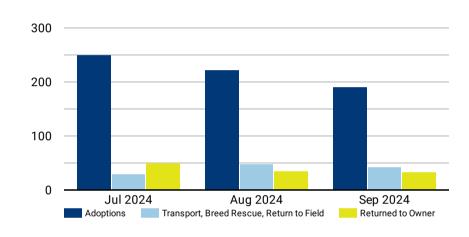

 $\hbox{$^*$Less common placement and intake categories are not shown but are included in the total count.}$ 

541 Foster Care

Monthly and quarterly totals are a point in time and not cumulative.

272

Euthanasia